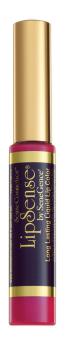

### Lip Colour \$200

0.25 fl oz / 7.39 mL

LipSense is the premier product of SeneGence and is unlike any conventional lipstick, stain, or colour. As the original, patented, long-lasting lip color, it is waterproof, does not kiss-off, smear-off, or budge-off.