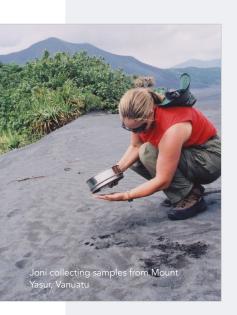

In the Vanuatu string of islands in the South Pacific, Joni worked with scientists and discovered naturally reoccurring resources proven to be beneficial to the skin.

Today, SeneGence products can be found in numerous countries around the world, helping to make skin healthier and more beautiful. Joni ventures to international destinations regularly and enjoys sharing SeneGence with everyone she meets while guiding them to be their most confident self with products that really work.

Nangai Oil \$360

0.5 fl oz / 15 mL

Intensely moisturize and soothe dry skin with this luxurious, natural blend of exotic Nangai Oil and anti-ageing ingredients. Found on the tropical island nation of Vanuatu, Nangai Oil provides skin with antiinflammatory and deeply hydrating benefits.