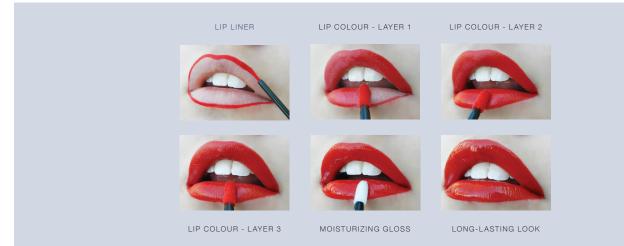

### **HOW TO APPLY:**

Apply to clean, dry lips. For a defined look, line with LinerSense first. With lips parted, apply LipSense in one direction, beginning with outside corner of the mouth. Spread colour in a fluid, sweeping motion across lips to opposite corner (do not move applicator back and forth). Apply three layers for long-lasting results, letting colour dry in between each layer. Finish with LipSense Gloss to maintain lasting colour and moist lips.