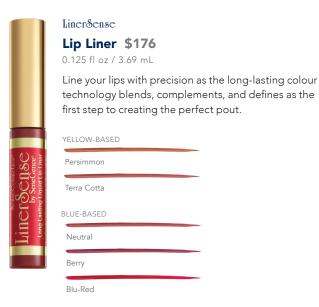

Wort Extract:** Natural herb with skin protective properties.

Linden Flower Extract: Powerful antioxidant.



#### YELLOW BASED/WARM



### BLUE BASED/COOL













Pink Champagne

Caramel Apple



### **HOW TO APPLY:**

Apply to clean, dry lips. For a defined look, line with LinerSense first. With lips parted, apply LipSense in one direction, beginning with outside corner of the mouth. Spread colour in a fluid, sweeping motion across lips to opposite corner (do not move applicator back and forth). Apply three layers for long-lasting results, letting colour dry in between each layer. Finish with LipSense Gloss to maintain lasting colour and moist lips.

• For proper use, purchase your LipSense in a collection which includes a colour, Gloss, and Ooops! Remover.

## LipSense COSMETICS





### Lip&ense

### **Moisturizing Gloss \$160**

0.25 fl oz / 7.5 ml

Dehydrated and damaged lips are no match for the moisturizing ability of Shea Butter, a natural ingredient used as the base for the many textures of LipSense Glosses. Moisturizing glosses improve the longevity of LipSense Liquid Lip Colour, while covering and protecting naked lips.

Shea Butter: Softens and protects skin.

Vitamin E: Helps to repair dry lips.



# LipSmooth™ Conditioning Polish \$200

0.5 fl oz / 15 mL

Helps dry, damaged lips feel renewed, re-moisturised, and conditioned. Formulated with nonabrasive natural exfoliators, SenePlex+ and natural oils to accelerate the exfoliation

process and reveal smooth, beautiful lips.

Bamboo & Ivory Seed Powder: Gentle, non-abrasive exfoliators

Nangai Oil: Deeply