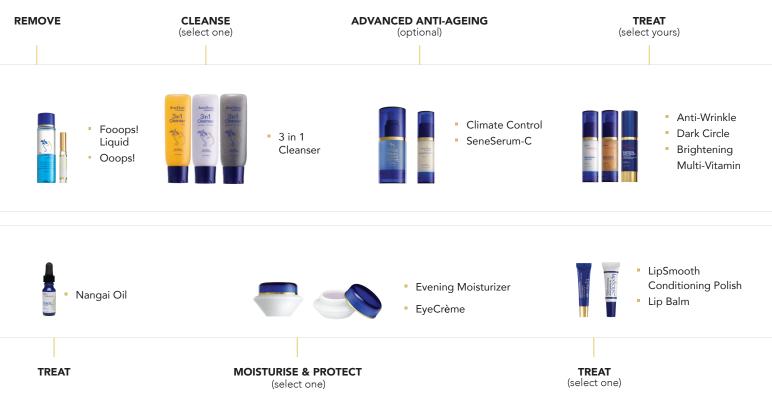

# SeneDerm Daily Regimen AM

**CLEANSE** 

(select one)

**ADVANCED ANTI-AGEING** 

(select yours)

**TREAT** (optional)

3 in 1 Cleanser

- Climate Control
- SeneSerum-C.

- Anti-Wrinkle
- Dark Circle
- Brightening Multi-Vitamin

Nangai Oil

DayTime Moisturizer

- Hydrating Facial Serum Mist
- Lip Balm

**TREAT** 

**MOISTURISE** (select one)

**MOISTURISE & PROTECT** 

# SeneDerm Daily Regimen PM