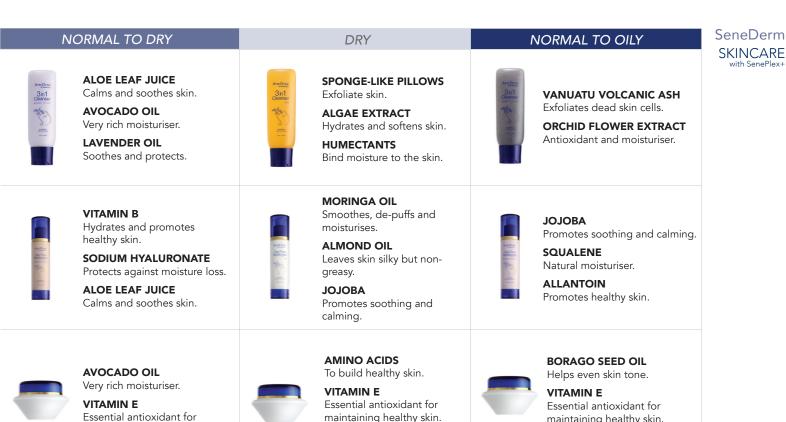

#### FIND YOUR SKIN TYPE:

#### **NORMAL TO DRY**

No oil in "T" zone, generally healthy appearance, clear with even texture, may have occasional tightness or flaking, small to medium size pores.

#### DRY

No oiliness, can feel tight and itchy, noticeable fine lines, may have red or rough patches, small pores, visible flaking.

#### **NORMAL TO OILY**

Oily "T" zone, generally healthy appearance with occasional breakouts or blemishes, pores are medium to large, skin appears shiny and can feel oily.