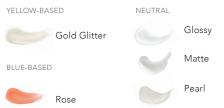

### **Moisturizing Gloss \$160**

0.25 fl oz / 7.5 ml

Dehydrated and damaged lips are no match for the moisturizing ability of Shea Butter, a natural ingredient used as the base for the many textures of LipSense Glosses. Moisturizing glosses improve the longevity of LipSense Liquid Lip Colour, while covering and protecting naked lips.