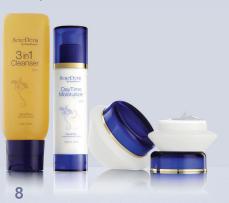

### SeneDerm

SkinCare with SenePlex+

A 24-hour, anti-ageing skin care system made for all skin types.

SeneDerm Anti-Ageing SkinCare Systems are the most effective anti-ageing treatments known in today's personal care and cosmetics industries, consisting of products that help, rather than harm your skin. Formulated with powerful, anti-ageing SenePlex+ Complex, these products help to dramatically improve skin over time.

### 3 in 1 Cleanser \$240

4 fl oz / 118 mL

This triple-action cleanser works to cleanse, tone and hydrate while helping to maintain skin's moisture. Each formula works to restore pH while effectively removing dirt, oil, and bacteria.

### **DayTime Moisturizer \$400**

1.66 fl oz / 50 mL

These lightweight, daily moisturisers deliver antiageing advantages and botanicals that work to balance moisture and naturally hydrate skin. They work to protect skin from the ravages of the environment with a mechanical shield.

### **Evening Moisturizer \$480**

1.66 fl oz / 50 mL

Highly concentrated with additional SenePlex+ Complex for extra protection from free radicals during sleep. These thick, rich skin creams are a luxurious combination of ingredients that hydrate, protect, and promote vibrant healthy skin.